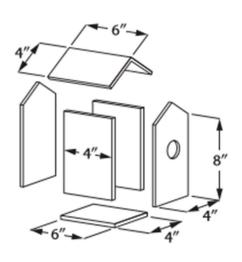

Date:

1. Identify the item shown in the exploded view diagram.

What names would you give to parts B, D, M, and T?

B - \_\_\_\_

2. The exploded view diagram shows a birdhouse. On grid paper, sketch the top view, front view and the side view of the birdhouse.