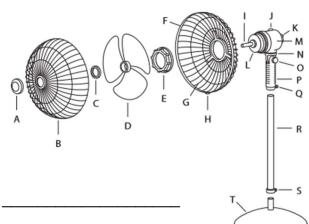

Date:

1. Identify the item shown in the exploded view diagram.

What names would you give to parts B, D, M, and T?

B - \_\_\_\_

2. The exploded view diagram shows a birdhouse. On grid paper, sketch the top view, front view and the side view of the birdhouse.