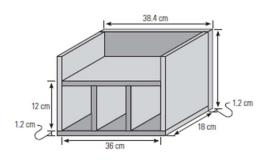

3. a) List the parts and quantities of each part that make up the chair pictured.

b) Write the sequence of steps for assembling the chair.

c) Draw an exploded view diagram of the assembly of the chair.

4. Sketch exploded view diagrams of the following objects. Ignore the dimensions.