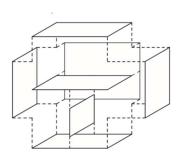

5. Given the exploded view below, sketch what the object would look like.

6. Create and label an exploded view diagram of a double cheeseburger. Include at least 3 additional condiments/toppings of your choice.