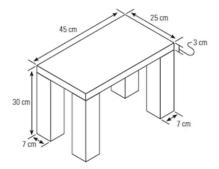

3. a) List the parts and quantities of each part that make up the chair pictured.

b) Write the sequence of steps for assembling the chair.

c) Draw an exploded view diagram of the assembly of the chair.

4. Sketch exploded view diagrams of the following objects. Ignore the dimensions.