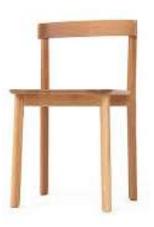

3. a) List the parts and quantities of each part that make up the chair pictured.

b) Write the sequence of steps for assembling the chair.

c) Draw an exploded view diagram of the assembly of the chair.

4. Sketch exploded view diagrams of the following objects. Ignore the dimensions.