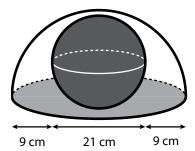

\_\_\_\_\_

5. Toby keeps his pet slug in a terrarium that is in the shape of a hemisphere. As a decorative feature, he has placed a bowling ball inside the terrarium. What is the capacity of the terrarium with the bowling ball (rounded to the nearest liter)?